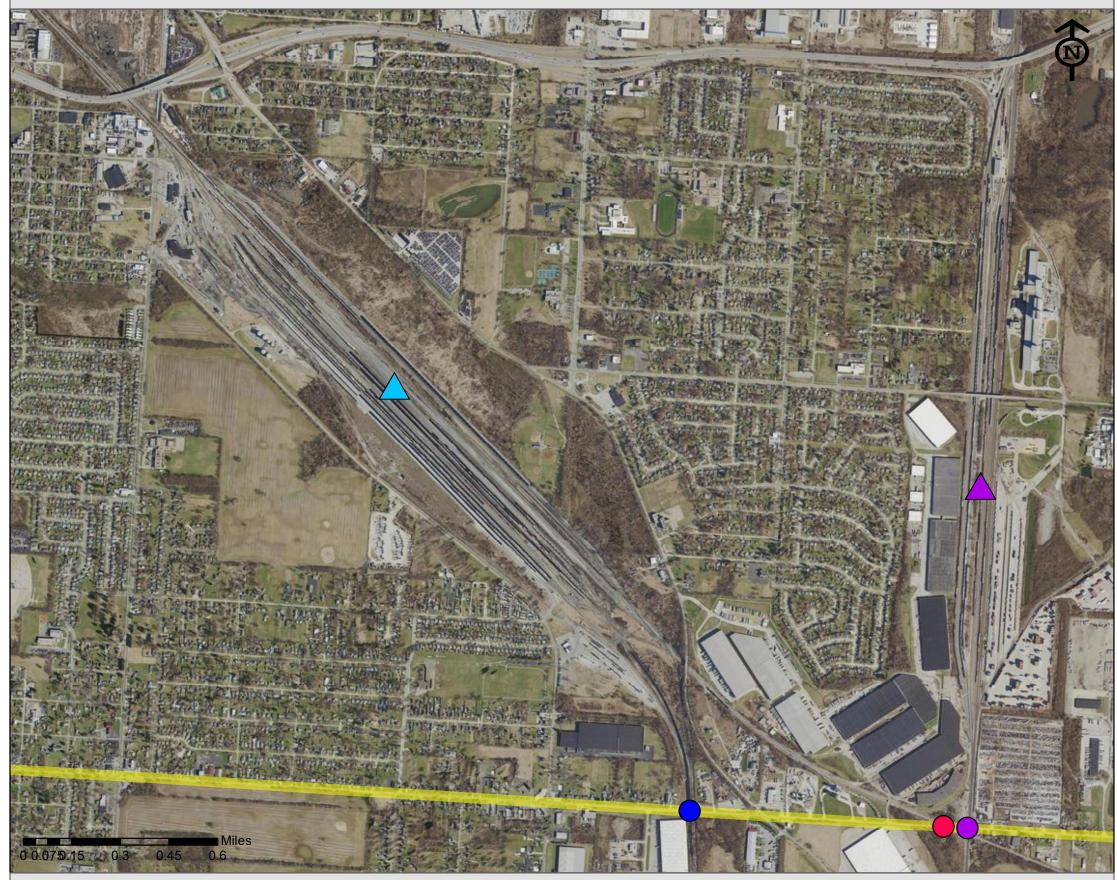

# Williams Road: Railroad Information

Disclaimer: Distances are approximate. This map has been provided as reference material and does not constitute a legally binding document. Use at your own discretion.

## Legend

## **Railroad Classification Yards**

CSX, Parsons Yard

Norfolk Southern, Watkins Yard

## **Rail Crossings**

228608R, CSX separated crossing

228919S, CSX at-grade crossing

481445B, Norfolk Southern at-grade crossing

#### Williams Road Multimodal Corridor Planning Project Limits

Williams Road Multimodal Corridor Planning Project

**DEPARTMENT OF PUBLIC SERVICE**