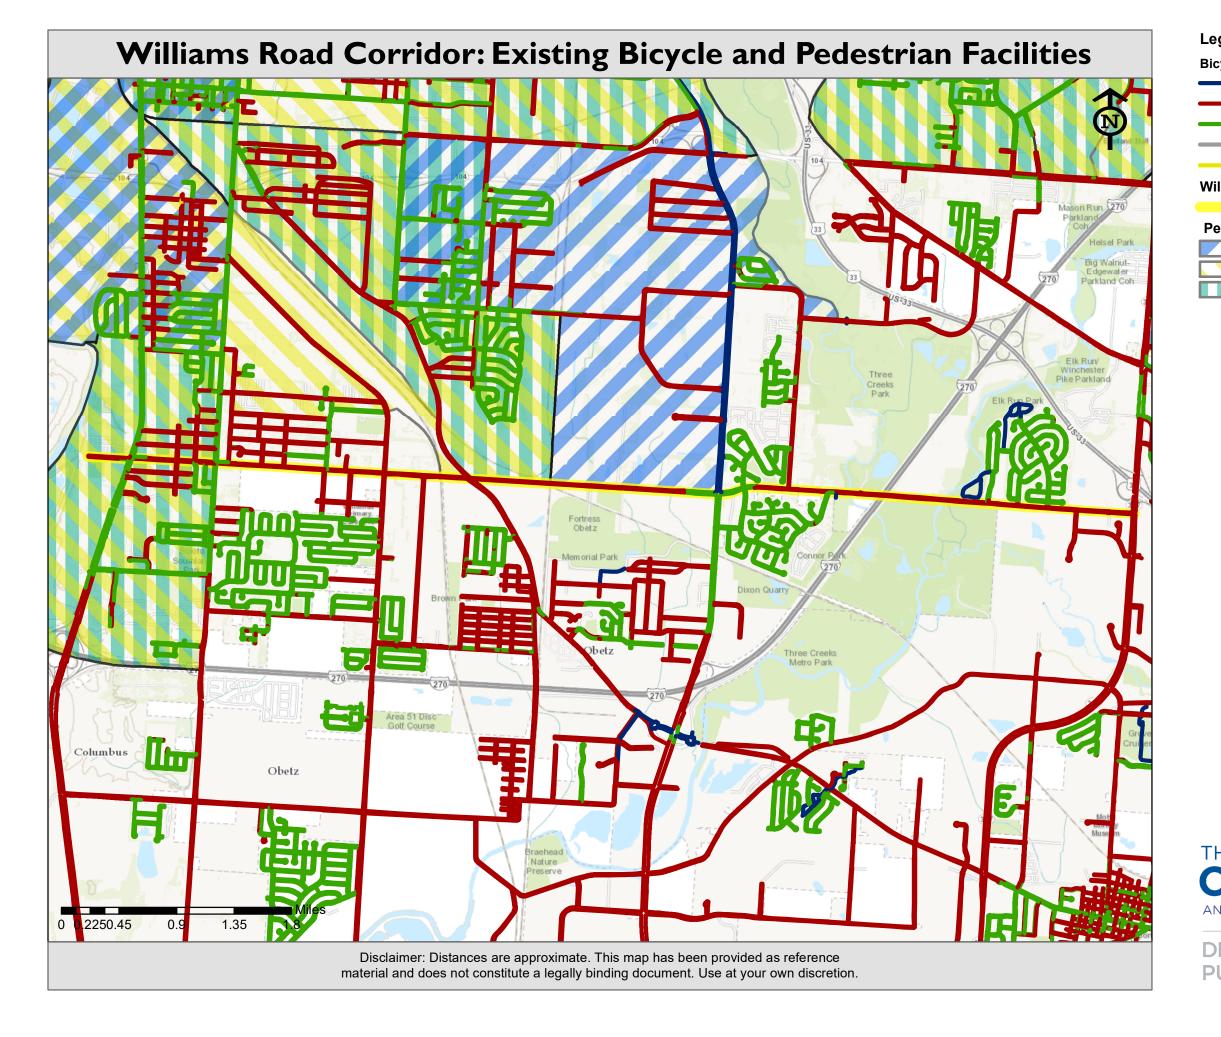

# Legend

#### **Bicycle and Pedestrian Facility Status**

- Multi-use Path
- None
- Sidewalk
- Unknown
- Worn Path

### Williams Road

Williams Road project corridor

### Persistent Poverty, HDC, or COI Areas

- Historically Disadvantaged Communities
- Persistent Poverty Areas
- Vision Zero Communities of Interest

DEPARTMENT OF PUBLIC SERVICE