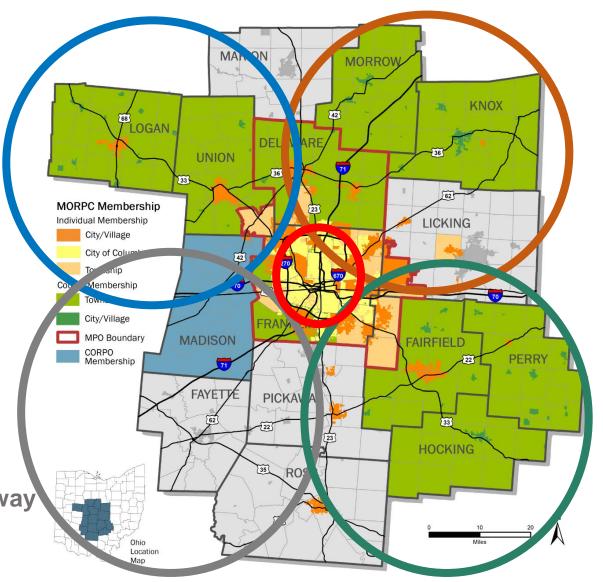

# JOIN US

MORPC invites local governments, development and transportation partners located in these areas to our Regional Collaboration meetings. We value sharing best practices, resources, and project updates as we plan for the future of our growing region.

#### **NORTHWEST**

FEBRUARY 1, 2022
VILLAGE OF PLAIN CITY
800 VILLAGE BLVD, PLAIN CITY
9-10:30 A.M.

#### **NORTHEAST**

MARCH 29, 2022 VILLAGE OF GALENA 109 HARRISON ST, GALENA 9-10:30 A.M.

### **CENTRAL**

JULY 19, 2022 CITY OF WORTHINGTON MEETING ROOM TBD 9-10:30 A.M.

#### **SOUTHWEST**

SEPTEMBER 27, 2022
PRAIRIE TOWNSHIP
5955 W BROAD ST, GALLOWAY
9-10:30 A.M.

#### SOUTHEAST

NOVEMBER 29, 2022
FAIRFIELD COUNTY WORKFORCE CENTER
4465 COONPATH RD NW, CARROLL
9-10:30 A.M.

## REGIONAL COLLABORATIONS

NORTHWEST - FEB 1
Village of Plain City
800 Village Blvd, Plain City
9-10:30 a.m.

CENTRAL - JULY 19
City of Worthington
Meeting Room TBD
9-10:30 a.m.

SOUTHEAST - SEPT 27 Prairie Township 5955 W Broad St, Galloway 9-10:30 a.m.

NORTHEAST - MAR 29 Village of Galena 109 Harrison St, Galena 9-10:30 a.m.

Fairfield County
4465 Coonpath Rd NW, Carroll
9-10:30 a.m.