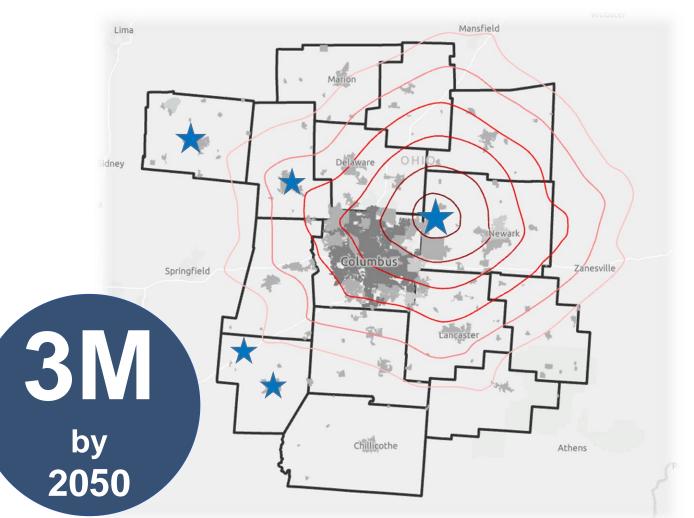

#### Historic Growth in Central Ohio

- Region of 3M People by 2050
- Unique/Situational Growth
  - Intel Development
  - Honda Investments
  - LG Energy Solutions Facility