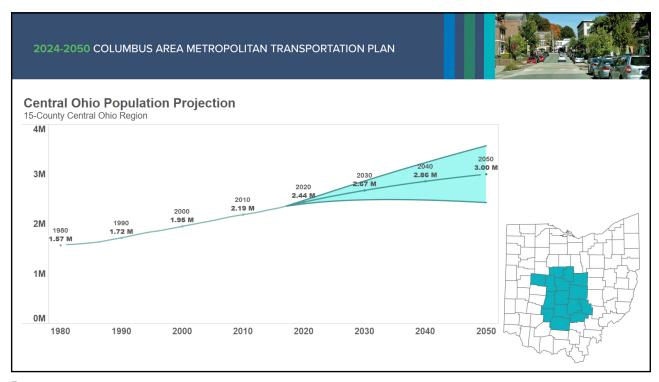

2024-2050 COLUMBUS AREA METROPOLITAN TRANSPORTATION PLAN

## Metropolitan Planning Area

The Metropolitan Transportation Plan includes only communities within the official MPO boundary.



3







## 2024-2050 COLUMBUS AREA METROPOLITAN TRANSPORTATION PLAN 2022 2023 2024 • Review, update, adopt Goals, Objectives, Performance Measures, • Compile candidate strategies and projects • Full draft document • Public comment period **Targets** • Interactive webmap • May: MTP Adoption • Develop and adopt 2050 population and employment Strategy and project evaluation growth projections • Draft strategies and projects **Public Participation** 7

Maria Schaper, AICP
Associate Director, Transportation Planning
Mid-Ohio Regional Planning Commission

T: 614.233.4153
mschaper@morpc.org

111 Liberty Street, Suite 100
Columbus, OH 43215

MID-OHIO REGIONAL
PLANNING COMMISSION