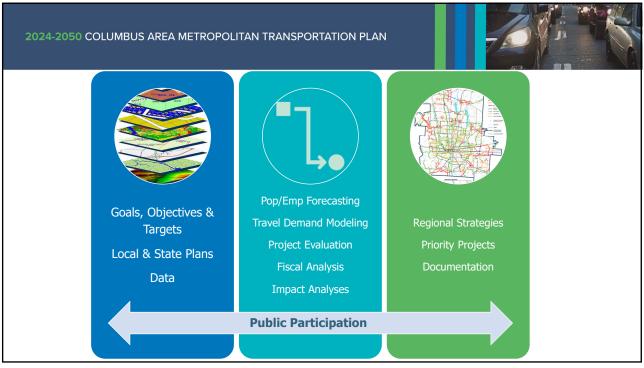

## 2024-2050 COLUMBUS AREA METROPOLITAN TRANSPORTATION PLAN 2022 2023 2024 • Review, update, adopt Goals, Objectives, Performance Measures, • Compile candidate strategies and projects • Full draft document • Public comment period **Targets** • Interactive webmap • May: MTP Adoption • Develop and adopt 2050 population and employment Strategy and project evaluation growth projections • Draft strategies and projects **Public Participation** 7