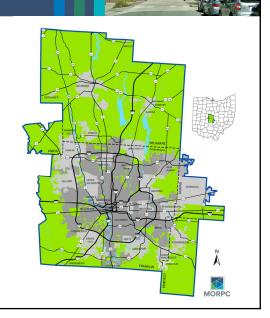

## Metropolitan Planning Area

The Metropolitan Transportation Plan includes only communities within the official MPO boundary.

3