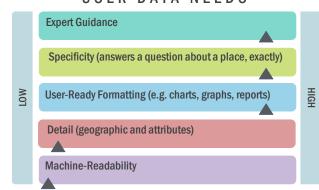

## USER DATA NEEDS

## **Needs & Challenges**

- Analysis to aid in choosing and communicating the impact of public projects.
- Would like an easy way to find stats, charts and graphs specific to her village.
- Understanding projects, initiatives and trends in the region and how they impact her community.