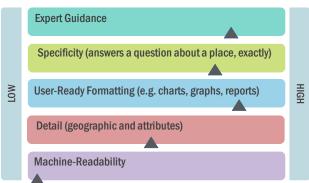

Retiree, neighborhood advocate, watershed protection group board member. Seeks to engage in participatory analysis about areas of expertise.

## **Behaviors**

- Follows local news to keep up with happenings in the community.
- Uses apps to navigate when getting around town.
- Engaged in neighborhood civic group.
- Frequently attends public meetings.
- Uses social media to discuss local and national politics.

## USER DATA NEEDS



## **Needs & Challenges**

- Looking for new ways to use technology to simplify daily life.
- Would like to see data about her community—things like property sales and development plans—in an accessible format.
- Likes to share data from the news and reports, but wants to feel confident in her sources.