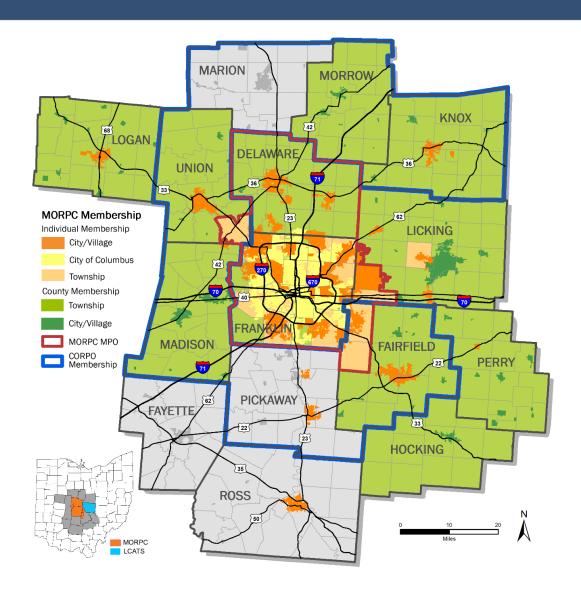

### **MORPC MEMBERSHIP**

### **Prospective New Members...**

- City of Newark
- City of Heath
- Village of New Lexington
- Jersey Township