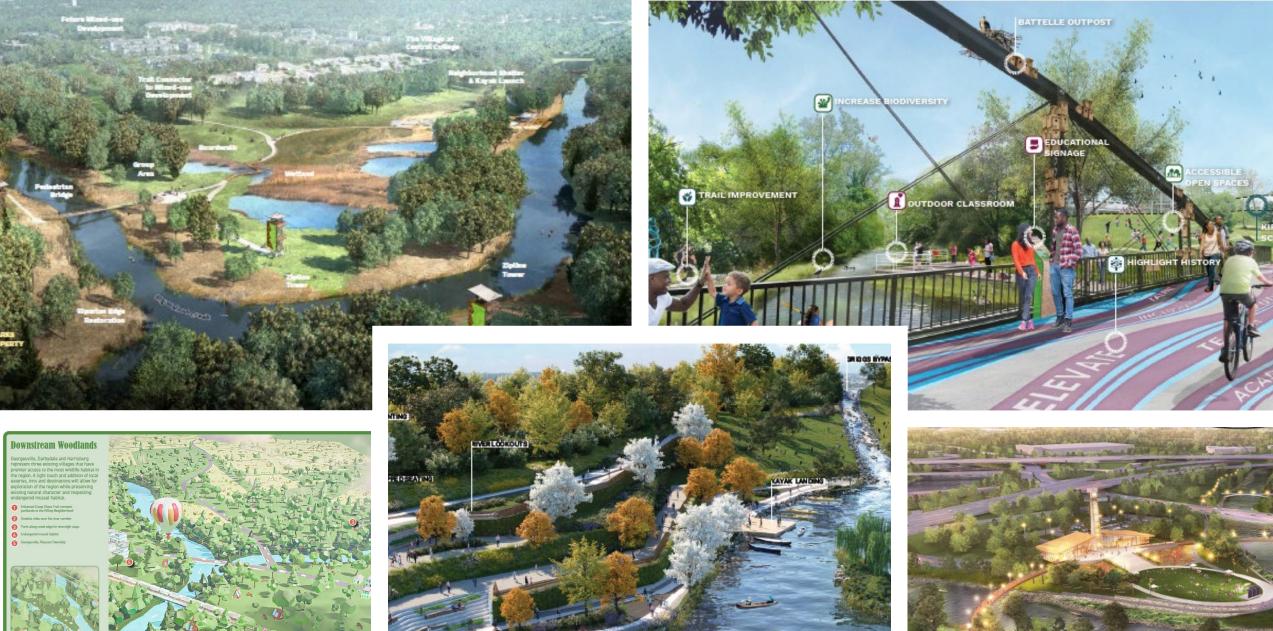

#### What is RAPID 5?

- RAPID 5 is a unique opportunity to create one of the largest interconnected park systems in the country.
  - Connecting us with one another and nature like never before!