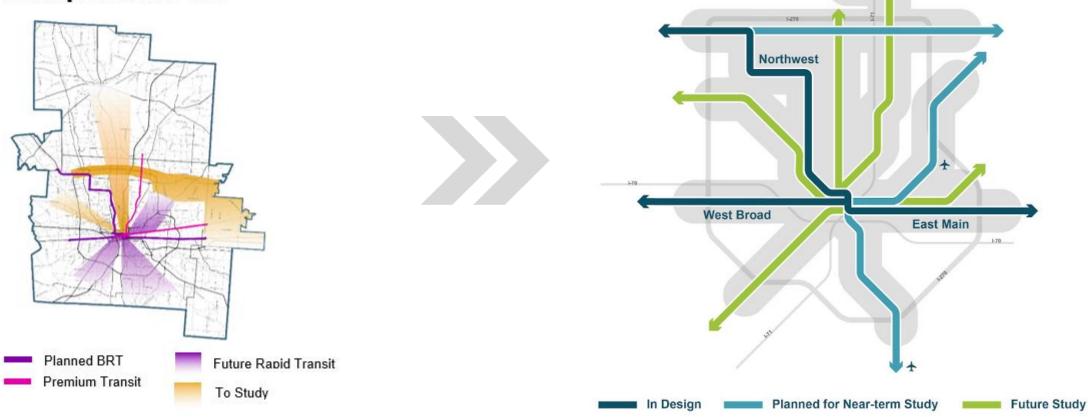

# LINKUS UPDATED RAPID TRANSIT VISION

2024-2050 Metropolitan Transportation Plan

2024 Supplier Diversity & Procurement Summit

Wednesday, May 15, 2024 9:00 a.m. – 4:00 p.m. Columbus Metropolitan Library – Main Branch