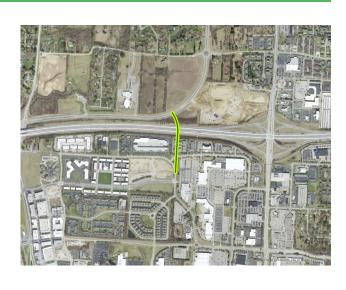

### **PROJECT OVERVIEW**

The project will build a new bridge over I-270 connecting Emerald Parkway to Village Parkway. The bridge will include pedestrian and bicycle facilities.

### **PROJECT LOCATION**

County: Franklin

**ODOT District:** District 6

Jurisdictions: City of Dublin

Routes: Emerald Connector (new),

I-270, Sawmill Road