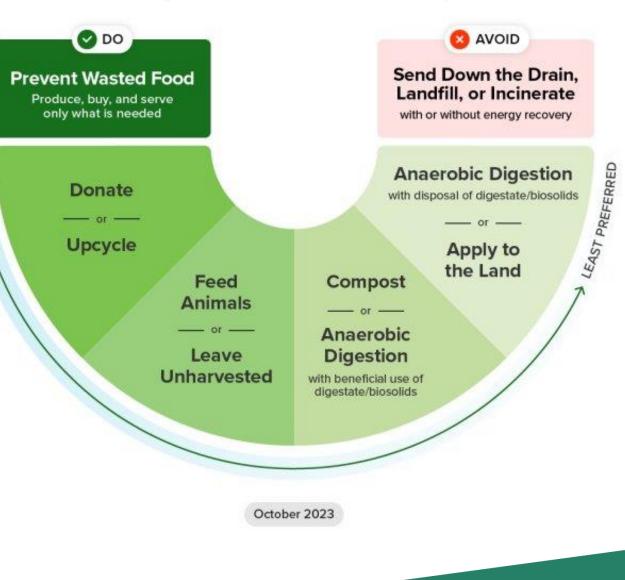

## **MORPC COMPOSTS**

MOST

PREFERRE

#### Wasted Food Scale

How to reduce the environmental impacts of wasted food

- Did you know nearly one million pounds of food are landfilled in Franklin County every day?
- Help us reduce waste by placing your food scraps and napkins in the designated bins.
- Ohio EPA and SWACO offer grants and resources to help communities and organizations with waste reduction goals.
- Interested in learning more? Contact Brandi Whetstone at <u>bwhetstone@morpc.org</u>