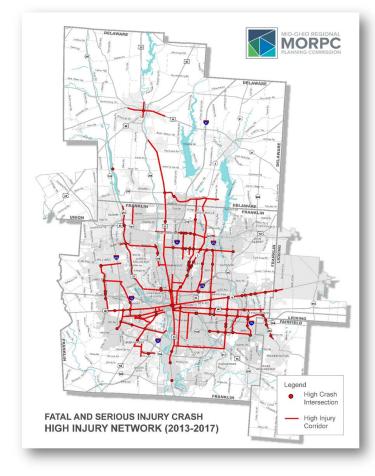

## **CONSENT AGENDA ITEMS**

- **Resolution T-13-24:** Amending the State Fiscal Year (SFY) 2024-2027 Transportation Improvement Program
- Resolution T-14-24: Support the 2025 ODOT Safety Performance Measure Targets
- Resolution 23-24: Authorizing the Executive Director to enter into agreements with, and receive funds from the U.S. Department of Transportation and procure consulting services to execute the \$1.4 million dollars 2024 Prioritization Process Pilot Program (PPPP) Funding Award
- Resolution 23-24: Authorizing the Executive Director to enter into agreements with, and receive funds from the U.S. Department of Transportation and procure consulting services to execute the \$2.12 million dollars 2024 Safe Streets and Roads for All (SS4A) Funding Award