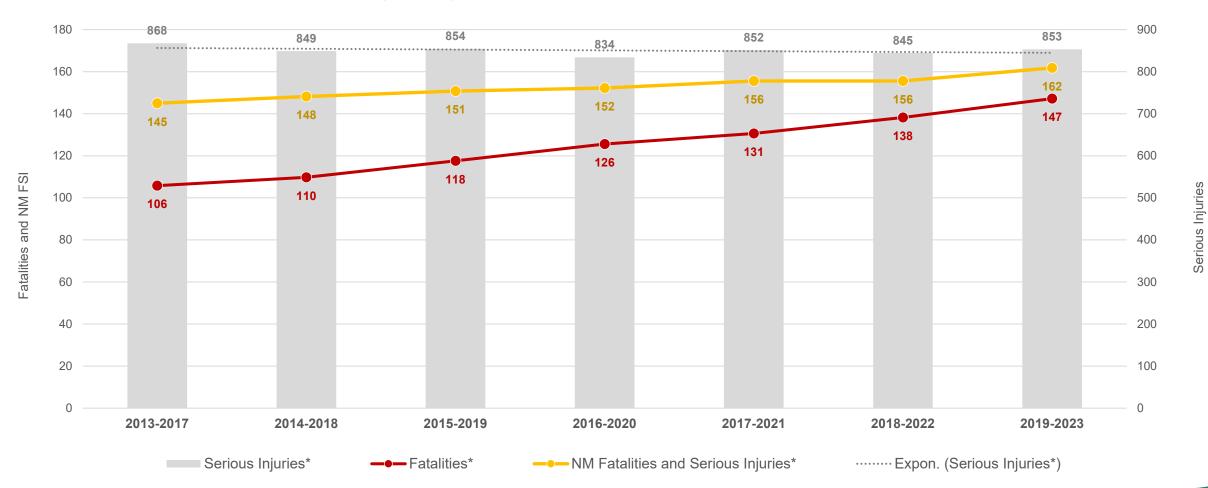

### **CURRENT REGIONAL CRASH TRENDS (MPO AREA)**

#### Annual Rolling Averages for Fatalities, Serious Injuries, and Non-Motorized FSIs

\*All performance measures are calculated using 5-year rolling averages

## **MPO AREA PERFORMANCE MEASURES**

| Metric                                                          | 2024-2050 MTP Benchmark<br>(2018-2022) | <b>2024-2050 MTP 2030 Target</b> (2% annual reduction) | Current Trends<br>(2019-2023) |
|-----------------------------------------------------------------|----------------------------------------|--------------------------------------------------------|-------------------------------|
| Fatality Rate<br>( <i>Fatalities per 100 MVMT</i> )             | 1.09                                   | 0.94                                                   | 1.16                          |
| Serious Injury Rate<br>( <i>Serious Injuries per 100 MVMT</i> ) | 6.63                                   | 5.76                                                   | 6.70                          |
| Total Fatalities                                                | 138.2                                  | 120                                                    | 147                           |
| Total Serious Injuries                                          | 844.6                                  | 733                                                    | 853                           |
| Total Non-Motorized Fatalities<br>and Serious Injuries          | 155.6                                  | 135                                                    | 162                           |